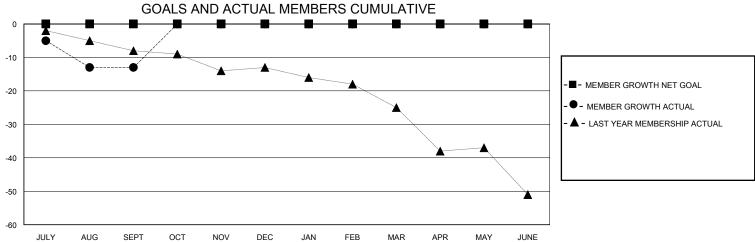

## GMT: LOCATION NEBRASKA GMT CA

| Clubs                 |               |           |               | Members               |                       |                         |                                                    |
|-----------------------|---------------|-----------|---------------|-----------------------|-----------------------|-------------------------|----------------------------------------------------|
| RESULTS FOR 2023-2024 |               |           |               | RESULTS FOR 2023-2024 |                       |                         |                                                    |
| QUARTER               | NEW CLUB GOAL | NEW CLUBS | DROPPED CLUBS | QUARTER MEMB          | ER GROWTH NET<br>GOAL | MEMBER GROWTH<br>ACTUAL | DROPPED<br>MEMBERS ACTUAL<br>(including transfers) |
| JULY/AUG/SEPT         | 0             | 0         | 0             | JULY/AUG/SEPT         | 0                     | 12                      | 24                                                 |
| OCT/NOV/DEC           | 0             | 0         | 0             | OCT/NOV/DEC           | 0                     | 0                       | 0                                                  |
| JAN/FEB/MAR           | 0             | 0         | 0             | JAN/FEB/MAR           | 0                     | 0                       | 0                                                  |
| APR/MAY/JUNE          | 0             | 0         | 0             | APR/MAY/JUNE          | 0                     | 0                       | 0                                                  |